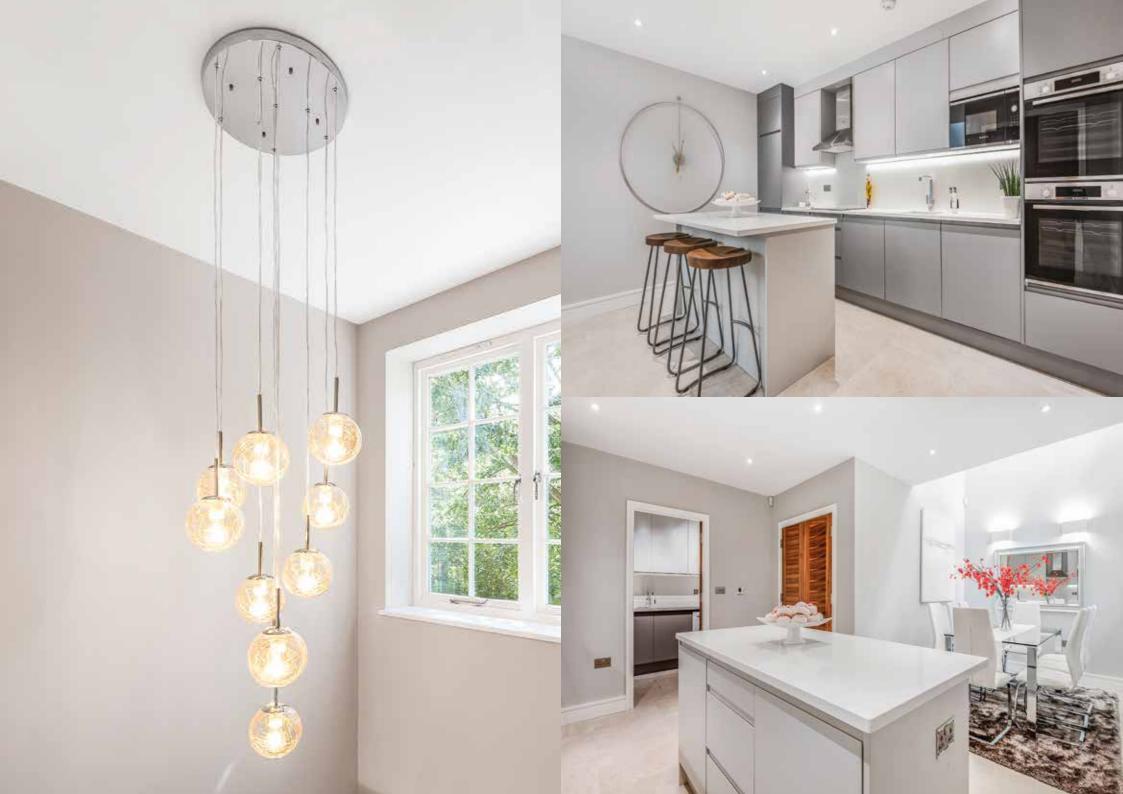

#### Kitchen

- Lafina crown kitchen
- Quartz stone worktop & splashback
- Under mounted stainless steel sink
- Bosch appliances Including:
  - Induction hob
  - Integrated double oven
  - Integrated microwave
  - Integrated fridge freezer
  - Integrated dishwasher
  - Stainless steel chimney hood

## Utility Room

- Integrated washing machine
- Integrated condenser dryer
- Range of fitted units
- Sink