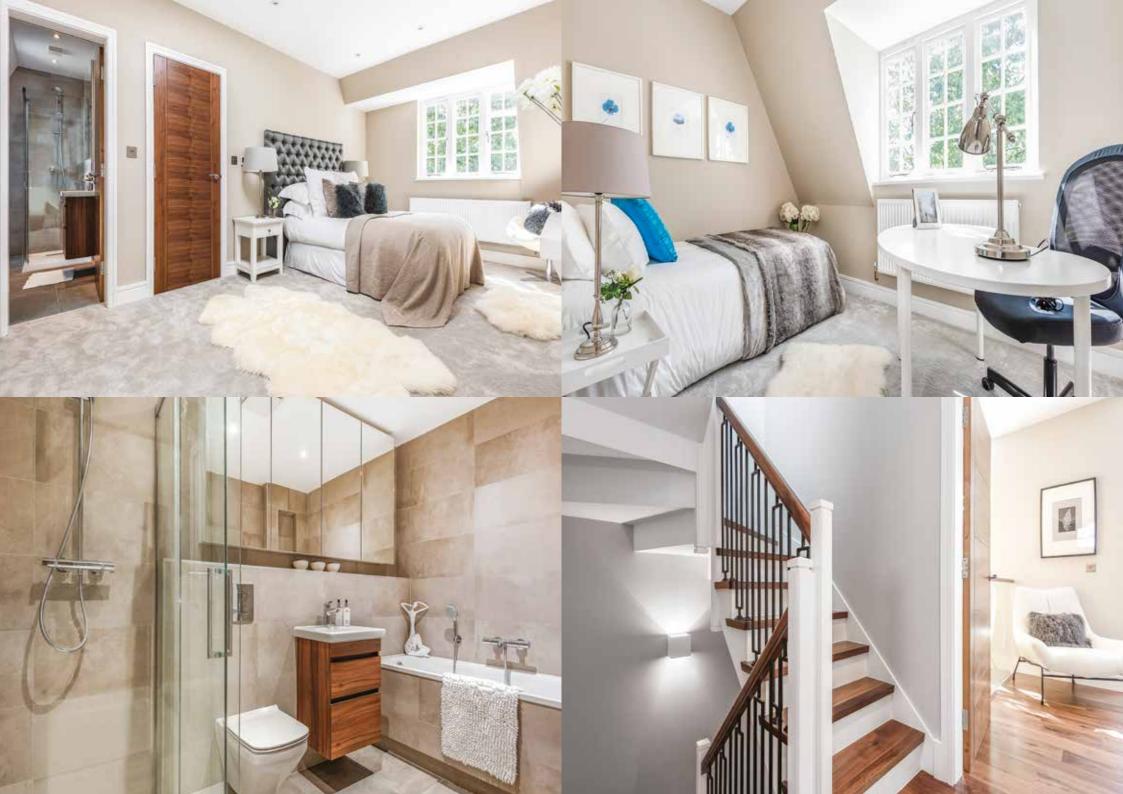

## Flooring

- Upper ground floor/hall
- landings & stair engineered walnut boards
- Lower ground floor porcelain tiles
- Bedrooms wool-mix twist carpet

#### General

- Video entry system to all floors
- Burglar alarm
- Allocated parking
- Private garden to each house
- Gated communal garden with
- seating and water feature
- Fitted wardrobes to bed 1 & 2