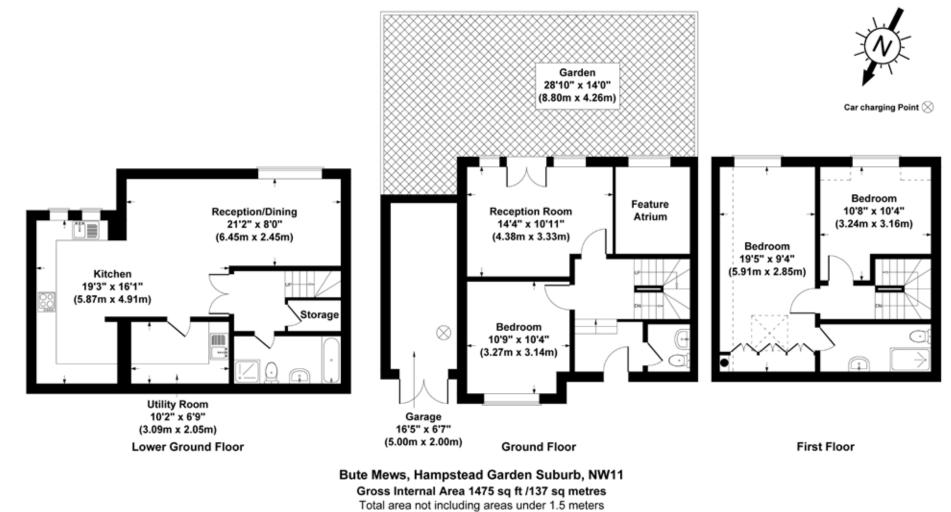

These unique houses are arranged over 3 floors with a double height atrium, open plan kitchen/diner with integrated appliances, utility room, parking and 10 year warranty.

The houses are conveniently located off Northway, within moments of shopping & transport amenities of The Market Place and approximately 0.9 miles to East Finchley underground station (Northern line).