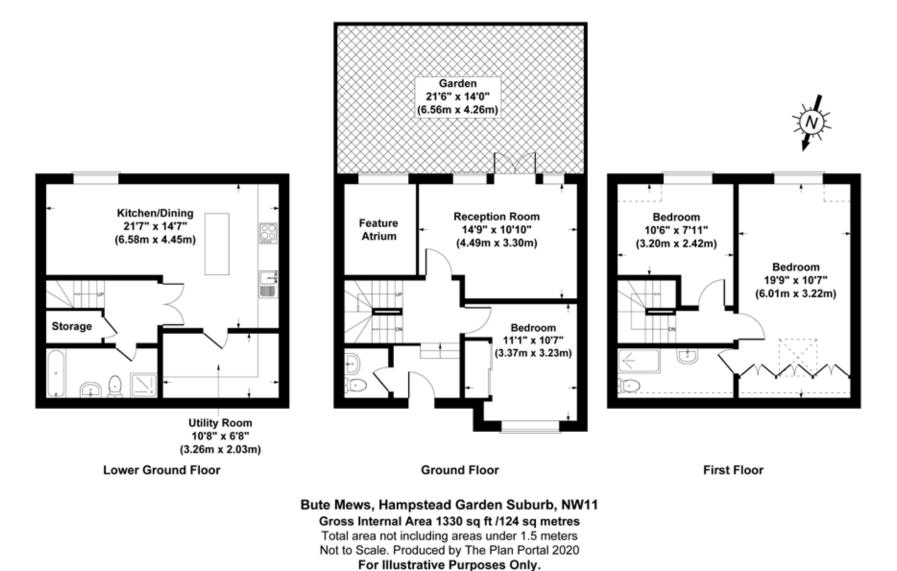

These unique houses are arranged over 3 floors with a double height atrium, open plan kitchen/diner with integrated appliances, utility room, parking and 10 year warranty.

The houses are conveniently located off Northway, within moments of shopping & transport amenities of The Market Place and approximately 0.9 miles to East Finchley underground station (Northern line).